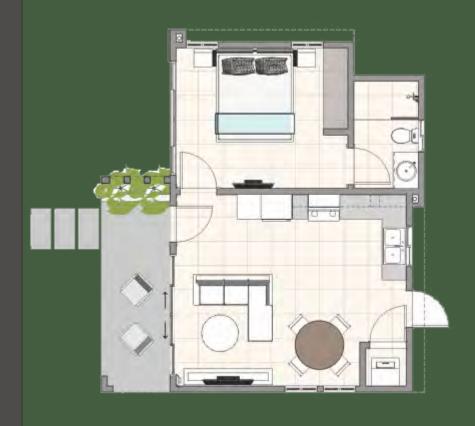

## GUEST HOUSE

Adding a guest house to your villa is a great way to offer a retreat space for relatives or guests.

Privacy is assured in a secluded space that is near your villa, but also set apart. You can choose from three different guest house plans, each offering personalized options.

# 1-BEDROOM with Great Room

Living Space:662 ft2, 61.5 m2

YOUR VILLA. YOUR WAY.

- www.buyincasalinda.com
- ♦ info@buyincasalinda.com
- 1-844-872-8686