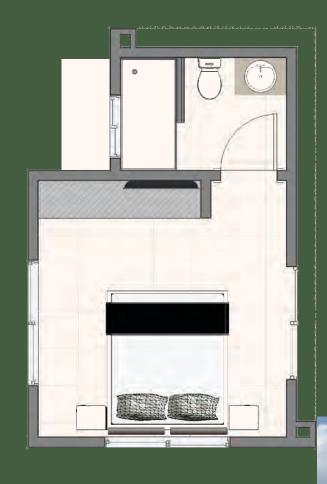

## GUEST HOUSE

Adding a guest house to your villa is a great way to offer a retreat space for relatives or guests.

Privacy is assured in a secluded space that is near your villa, but also set apart. You can choose from three different guest house plans, each offering personalized options.

### 1-BEDROOM

Living Space:269.1 ft2, 25 m2

YOUR VILLA. YOUR WAY.

- www.buyincasalinda.com
- info@buyincasalinda.com
- 1-844-872-8686