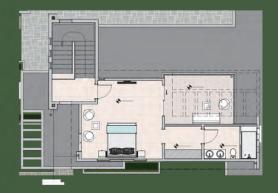

## VILLA CORALREEF

## THREE BEDROOM

Villa Coralreef has no shortage of unique spaces as well as a versatile design: it can be built as a one level 2-bedroom or as a two story 3-bedroom with totally private owner's retreat. Designed for outdoor living, the open plan great room extends to the large covered terrace, complete with outdoor bar. Inside, you'll find a spacious sun-filled interior with lots of windows and glass doors to catch tropical breezes. Spacious bedrooms, each with private bath round out the plan.

Price includes the lot, villa, landscaping, swimming pool, and service building.

www.buyincasalinda.com info@buyincasalinda.com

- Living Space:
   2,456.2ft², 228.9 m²
- ❖ Lot: 8,611 ft², 800 m²
- Bedrooms: 3
- ❖ Baths: 3.5
- 12,700 Gallon Swimming Pool
   With Sunbed Area
- Outdoor Bar & Entertaining Area