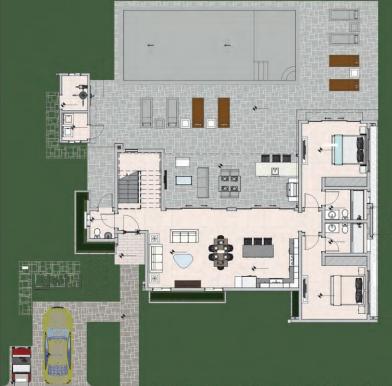

## VILLA CORALREEF

## THREE BEDROOM

Villa Coralreef has no shortage of unique spaces as well as a versatile design: it can be built as a one level 2-bedroom or as a two story 3-bedroom with totally private owner's retreat. Designed for outdoor living, the open plan great room extends to the large covered terrace, complete with outdoor bar. Inside, you'll find a spacious sun-filled interior with lots of windows and glass doors to catch tropical breezes. Spacious bedrooms, each with private bath round out the plan.

Price includes the lot, villa, landscaping, swimming pool, and service building.

www.buyincasalinda.com info@buyincasalinda.com

- Living Space:
   2,456.2ft², 228.9 m²
- ❖ Lot: 8,611 ft², 800 m²
- Bedrooms: 3
- ❖ Baths: 3.5
- 12,700 Gallon Swimming Pool
   With Sunbed Area
- Outdoor Bar & Entertaining Area