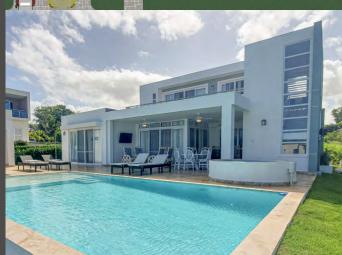

## VILLA CORALREEF

## TWO BEDROOM

Living Space: 1,614.8ft², 150.02 m²

Lot: 6,458 ft², 600 m²

Bedrooms: 2

❖ Baths: 2.5

9,400 Gallon Swimming Pool
 With Sunbed Area

Outdoor Bar & Entertaining Area

YOUR VILLA. YOUR WAY.

Villa Coralreef has no shortage of unique spaces as well as a versatile design: it can be built as a one level 2-bedroom or as a two story 3-bedroom with totally private owner's retreat.

Designed for outdoor living, the open plan great room extends to the large covered terrace, complete with outdoor bar. Inside, you'll find a spacious sun-filled interior with lots of windows and glass doors to catch tropical breezes.