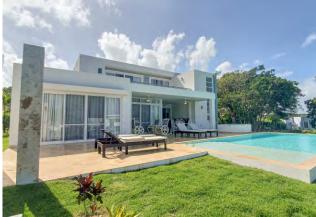

Villa Coralreef has no shortage of unique spaces as well as a versatile design: it can be built as a one level 2-bedroom or as a two story 3-bedroom with totally private owner's retreat.

Designed for outdoor living, the open plan great room extends to the large covered terrace, complete with outdoor bar. Inside, you'll find a spacious sun-filled interior with lots of windows and glass doors to catch tropical breezes.

Spacious bedrooms, each with private bath round out the plan.

Price includes the lot, villa, landscaping, swimming pool, and service building.

www.buyincasalinda.com info@buyincasalinda.com