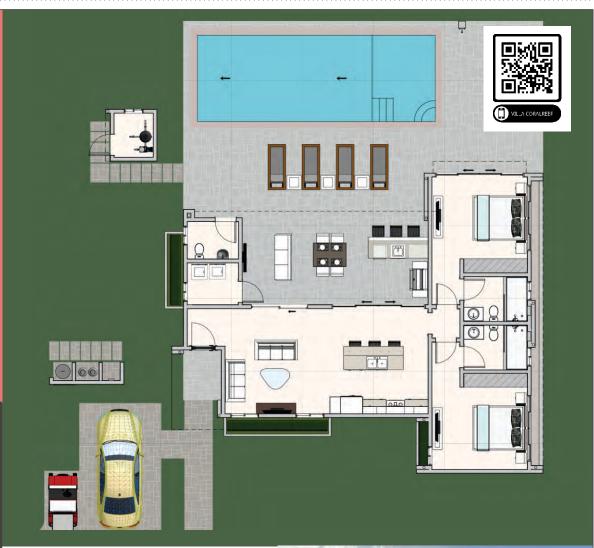

## VILLA CORALREEF

## TWO BEDROOM

Living Space: 1,614.8ft², 150.02 m²

Lot: 6,458 ft², 600 m²

Bedrooms: 2

❖ Baths: 2.5

9,400 Gallon Swimming Pool
 With Sunbed Area

Outdoor Bar & Entertaining Area

YOUR VILLA. YOUR WAY.

Villa Coralreef has no shortage of unique spaces as well as a versatile design: it can be built as a one level 2-bedroom or as a two story 3-bedroom with totally private owner's retreat.

Designed for outdoor living, the open plan great room extends to the large covered terrace, complete with outdoor bar. Inside, you'll find a spacious sun-filled interior with lots of windows and glass doors to catch tropical breezes.

Spacious bedrooms, each with private bath round out the plan.

Price includes the lot, villa, landscaping, swimming pool, and service building.

www.buyincasalinda.com info@buyincasalinda.com