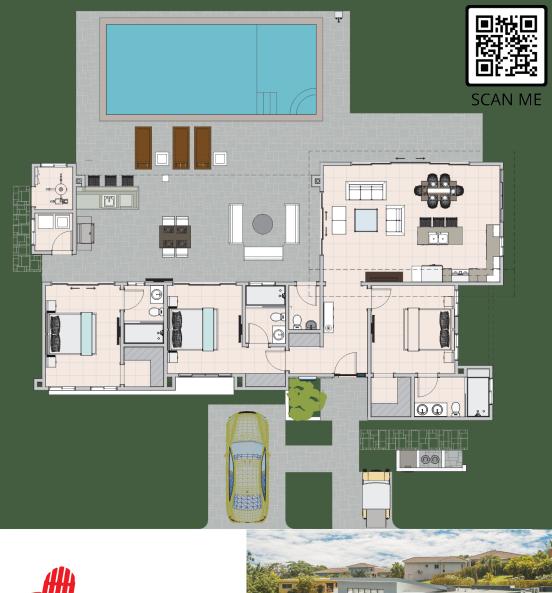

## 3-BEDROOM

- Living Space:
  2,234.5 ft<sup>2</sup>, 207.59 m<sup>2</sup>
- Lot: 7,534 ft<sup>2</sup>, 700 m<sup>2</sup>
- Bedrooms: 2
- Baths: 2.5
- 9,422 Gallon Swimming Pool
  With Sunbed Area
- Outdoor Bar & Entertaining Area

#### YOUR VILLA. YOUR WAY.

Villa Vesta was carefully designed to take advantage of the Caribbean experience. Watch the palm trees waving in the breeze and the pool sparkling in the sunshine from every space. A large great room is perfect with island kitchen and large lounge area - but we bet the huge covered terrace with entertainment bar will be your favourite place! Sip a cocktail, watch the sunset or have dinner under the stars. This model has two large bedrooms, each with en suites and lots of closet space are perfect for owners and their guests.