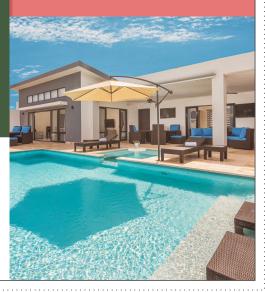

## VILLA VESTA

Villa Vesta was carefully designed to take advantage of the Caribbean experience. Watch the palm trees waving in the breeze and the pool sparkling in the sunshine from every space. A large great room is perfect with island kitchen and large lounge area - but we bet the huge covered terrace with entertainment bar will be your favourite place! Sip a cocktail, watch the sunset or have dinner under the stars. This model has two large bedrooms, each with en suites and lots of closet space are perfect for owners and their guests.

#### YOUR VILLA. YOUR WAY.

Villa Vesta was carefully designed to take advantage of the Caribbean experience. Watch the palm trees waving in the breeze and the pool sparkling in the sunshine from every space. A large great room is perfect with island kitchen and large lounge area - but we bet the huge covered terrace with entertainment bar will be your favourite place! Sip a cocktail, watch the sunset or have dinner under the stars. This model has two large bedrooms, each with en suites and lots of closet space are perfect for owners and their guests.