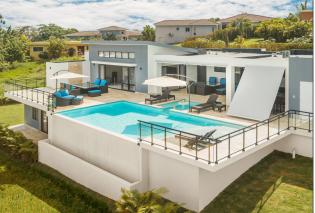

## VILLA VESTA

Villa Vesta was carefully designed to take advantage of the Caribbean experience. Watch the palm trees waving in the breeze and the pool sparkling in the sunshine from every space. A large great room is perfect with island kitchen and large lounge area - but we bet the huge covered terrace with entertainment bar will be your favourite place! Sip a cocktail, watch the sunset or have dinner under the stars. This model has two large bedrooms, each with en suites and lots of closet space are perfect for owners and their guests.

#### YOUR VILLA. YOUR WAY.

Villa Vesta was carefully designed to take advantage of the Caribbean experience. Watch the palm trees waving in the breeze and the pool sparkling in the sunshine from every space. A large great room is perfect with island kitchen and large lounge area - but we bet the huge covered terrace with entertainment bar will be your favourite place! Sip a cocktail, watch the sunset or have dinner under the stars. This model has two large bedrooms, each with en suites and lots of closet space are perfect for owners and their guests.