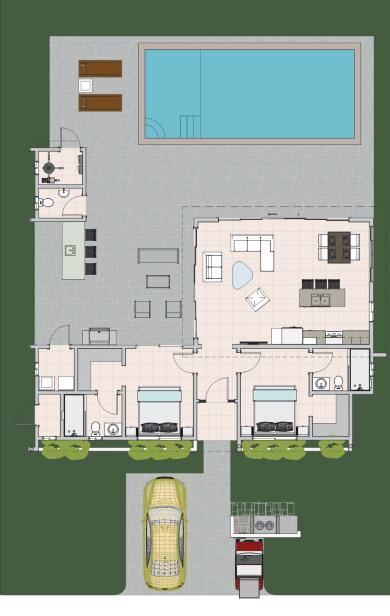

## VILLA VESTA

Villa Vesta was carefully designed to take advantage of the Caribbean experience. Watch the palm trees waving in the breeze and the pool sparkling in the sunshine from every space. A large great room is perfect with island kitchen and large lounge area - but we bet the huge covered terrace with entertainment bar will be your favourite place! Sip a cocktail, watch the sunset or have dinner under the stars. This model has two large bedrooms, each with en suites and lots of closet space are perfect for owners and their guests.

### 2-BEDROOM

- Living Space:
  1,717 ft<sup>2</sup>, 159.51 m<sup>2</sup>
- ✤ Lot: 6,458 ft<sup>2</sup>,600 m<sup>2</sup>
- Bedrooms: 2
- ✤ Baths: 2.5
- 9,400 Gallon
  Swimming Pool
  With Sunbed Area
- Outdoor Bar &
  Entertaining Area